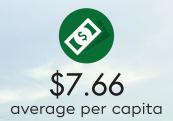

LONGEST-RUNNING ACTIVE TREE CITY USA COMMUNITY:

> Durham 43 YEARS

\$3,503,758

SPENT ON URBAN FORESTRY MANAGEMENT

**NEW Growth** Award Recipients